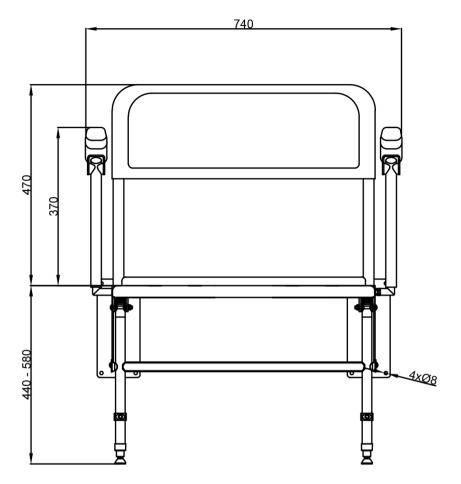

## **Product Detail:**

Extra-wide seat for bariatric users

Non-corrosive stainless steel frame

Closed cell polyurethane construction pads for maximum hygiene and comfort

Height adjustable

Padded fold down arm rests

MAX RATED LOAD: 330 kg

Reference (specify): 130208

Available colours/finishes

GY

Order Code Size (A)

PLEASE NOTE: Every effort has been made to ensure as much accuracy as possible. However, due to print restrictions exact colour match is not always possible. Featured products may also be changed from time to time, but are correct at time of publication.