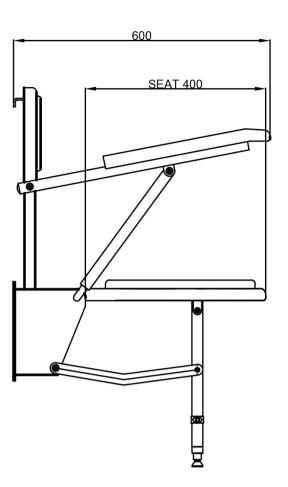

## **Product Detail:**

Extra-wide seat for bariatric users

Non-corrosive stainless steel frame

Closed cell polyurethane construction pads for maximum hygiene and comfort

Height adjustable

Padded fold down arm rests

MAX RATED LOAD: 330 kg

Reference (specify): 130208

Available colours/finishes

GY

Order Code Size (A)

PLEASE NOTE: Every effort has been made to ensure as much accuracy as possible. However, due to print restrictions exact colour match is not always possible. Featured products may also be changed from time to time, but are correct at time of publication.