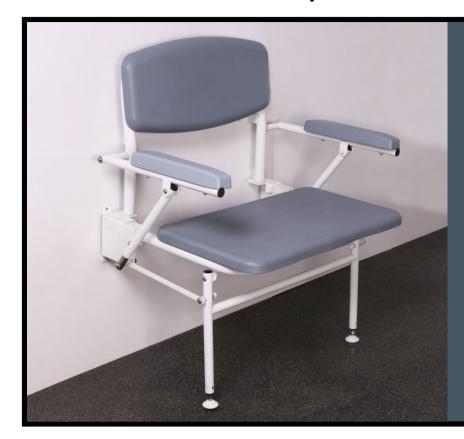

## Extra wide wall mounted padded shower seat with back, arms and legs

## **Product Detail:**

Extra-wide seat for bariatric users

Non-corrosive stainless steel frame

Closed cell polyurethane construction pads for maximum hygiene and comfort

Height adjustable

Padded fold down arm rests