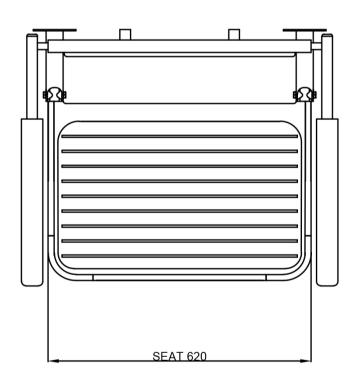

## **Product Detail:**

Extra-wide seat for bariatric users

Non-corrosive stainless steel frame

Closed cell polyurethane construction pads for maximum hygiene and comfort

Height adjustable

Padded fold down arm rests

MAX RATED LOAD: 330 kg

Reference (specify): 130208

Available colours/finishes

GY

Order Code Size (A)

PLEASE NOTE: Every effort has been made to ensure as much accuracy as possible. However, due to print restrictions exact colour match is not always possible. Featured products may also be changed from time to time, but are correct at time of publication.