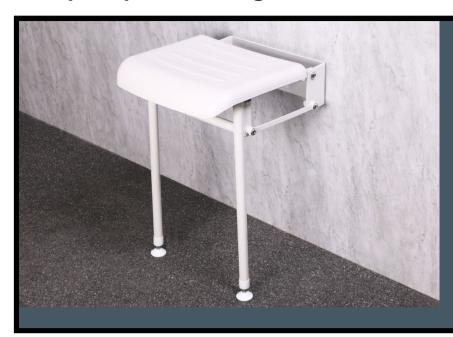

## Compact padded hinged shower seat with legs

## **Product Detail:**

Non-corrosive stainless steel frame

Closed cell polyurethane construction pads for maximum hygiene and comfort

Support legs with adjustable feet

MAX RATED LOAD: 210 kg

Reference (specify): B-214