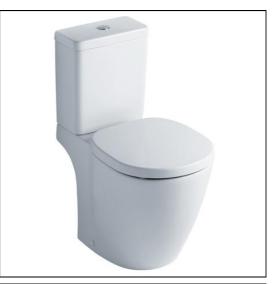

### **ILLUSTRATED**

| E7871 | Concept close coupled WC pan with horizontal outlet                                                                               |
|-------|-----------------------------------------------------------------------------------------------------------------------------------|
| E7969 | Concept Cube close coupled delay fill, valve<br>cistern 4/2.6 litre dual flush push button<br>bottom supply and internal overflow |
| E7917 | Concept, seat and cover, slow close                                                                                               |

### **ILLUSTRATED PRODUCT DETAILS**

trap

| Weigh     | ts             | Finishes          |
|-----------|----------------|-------------------|
| E7871     | 24.33 KG       | E7871 White (01)  |
| E7969     | 11.90 KG       |                   |
| E7917     | 2.30 KG        | E7969 White (01)  |
| Materials |                |                   |
| E7871     | Vitreous China | E7917 White (01)  |
| E7969     | Vitreous China |                   |
| E7917     | Plastic        | Capacity          |
|           |                | E7969 4 litres    |
|           |                | Designer          |
|           |                | Robin Levien, RDI |