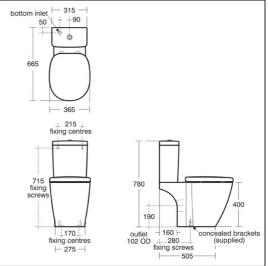

### **ILLUSTRATED**

| E7871 | Concept close coupled WC pan with horizontal outlet                                                                               |
|-------|-----------------------------------------------------------------------------------------------------------------------------------|
| E7969 | Concept Cube close coupled delay fill, valve<br>cistern 4/2.6 litre dual flush push button<br>bottom supply and internal overflow |
| E7917 | Concept, seat and cover, slow close                                                                                               |

### **ILLUSTRATED PRODUCT DETAILS**

trap

| Weigh     | ts             | Finishes          |
|-----------|----------------|-------------------|
| E7871     | 24.33 KG       | E7871 White (01)  |
| E7969     | 11.90 KG       |                   |
| E7917     | 2.30 KG        | E7969 White (01)  |
| Materials |                |                   |
| E7871     | Vitreous China | E7917 White (01)  |
| E7969     | Vitreous China |                   |
| E7917     | Plastic        | Capacity          |
|           |                | E7969 4 litres    |
|           |                | Designer          |
|           |                | Robin Levien, RDI |

#### **Special Notes**

WC screwed to floor and cistern screwed to wall