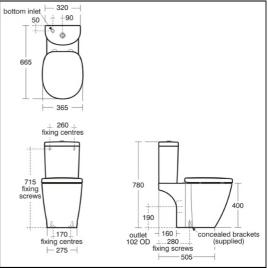

---|
| E7918  | Concept, seat and cover                                                                                      |
| E7726  | Concept, slim seat and cover, slow close                                                                     |
| E7725  | Concept, slim seat and cover                                                                                 |
| E3222  | Panekta outlet Connector, finned pattern to convert horizontal outlet WCs to P trap                          |
| \$4300 | Panekta outlet Connector, finned pattern to convert horizontal outlet WCs to S or turned P trap              |

#### **ILLUSTRATED PRODUCT DETAILS**



#### **Standards**

Vitreous china to BS 3402, BS EN 997 & BS EN 33

#### **Special Notes**

WC screwed to floor and cistern screwed to wall





#### **ACCREDITATIONS**







## Concept Close Coupled WC Pan - Arc

#### **FEATURES**