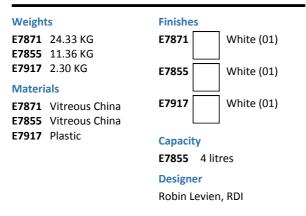

# ILLUSTRATED E7871 Concept close coupled WC pan with horizontal outlet E7855 Concept Arc close coupled delay fill, valve

cistern 4/2.6 litre dual flush push button bottom supply and internal overflow

**E7917** Concept, seat and cover, slow close

#### **OPTIONS**

| E7860  | Concept Arc close coupled cistern 6/4 litre dual flush push button valve bottom supply and internal overflow |
|--------|--------------------------------------------------------------------------------------------------------------|
| E7918  | Concept, seat and cover                                                                                      |
| E7726  | Concept, slim seat and cover, slow close                                                                     |
| E7725  | Concept, slim seat and cover                                                                                 |
| E3222  | Panekta outlet Connector, finned pattern to convert horizontal outlet WCs to P trap                          |
| \$4300 | Panekta outlet Connector, finned pattern to convert horizontal outlet WCs to S or turned P trap              |