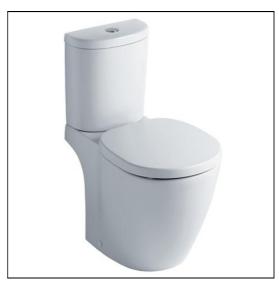

# ILLUSTRATED E7871 Concept close coupled WC pan with horizontal outlet E7855 Concept Arc close coupled delay fill, valve

cistern 4/2.6 litre dual flush push button bottom supply and internal overflow

**E7917** Concept, seat and cover, slow close