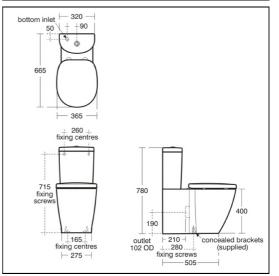

### **ILLUSTRATED PRODUCT DETAILS**

| Weigh     | ts             | Finishes                |
|-----------|----------------|-------------------------|
| E7941     | 26.40 KG       | <b>E7941</b> White (01) |
| E7855     | 11.36 KG       |                         |
| E7917     | 2.30 KG        | E7855 White (01)        |
| Materials |                |                         |
| E7941     | Vitreous China | E7917 White (01)        |
| E7855     | Vitreous China |                         |
| E7917     | Plastic        | Capacity                |
|           |                | E7855 4 litres          |
|           |                | Designer                |
|           |                | Robin Levien, RDI       |

#### **Special Notes**

WC screwed to floor and cistern screwed to wall. Joint to wall sealed with waterproof sealant (not supplied)