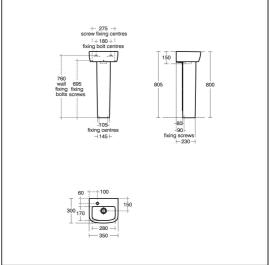

#### **Special Notes**

40cm handrinse basin wall mounted using T0157 Wall fixing set with semi pedestal fixed to wall with brackets supplied or full handrinse pedestal mounted using 2 screws through back of basin (not supplied)