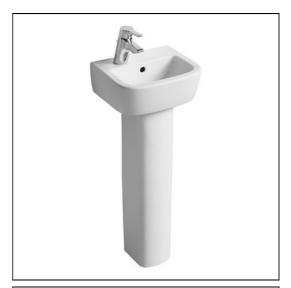

## **ILLUSTRATED**

**T0595** Tempo 35cm handrinse washbasin, left hand taphole

**T4272** Tempo handrinse washbasin pedestal

BC574 Tempo Slim single lever basin mixer with pop-up waste

S8910 Trap 1¼" plastic bottle, 75mm seal, multi-purpose outlet