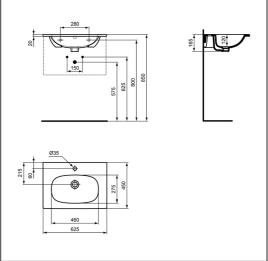

#### **ILLUSTRATED PRODUCT DETAILS**

| Sizes                   |                                               | Finishes          |                                      |
|-------------------------|-----------------------------------------------|-------------------|--------------------------------------|
| T3510                   | w:625 x d:450                                 | T3510             | White (01)                           |
| Weights                 |                                               | E0157             | Noutral / No Finish                  |
| T3510                   | 13.40 KG                                      | E015/             | Neutral / No Finish<br>(67)          |
| E0157                   | 0.16 KG                                       |                   |                                      |
| BC724                   | 1.43 KG                                       | BC724             | Chrome (AA)                          |
| E0079                   | 1.45 KG                                       |                   |                                      |
| Materials               |                                               | E1482             | Chrome (AA)                          |
| T3510<br>E0157<br>BC724 | Fine Fireclay<br>Metal<br>Chrome Plated Brass | E0079             | Chrome (AA)                          |
| E1482                   | Chrome Plated Metal                           | Flow rates        |                                      |
| E0079                   | Chrome Plated Metal                           | BC724             | 5 Litres per minute @ 3 bar pressure |
|                         |                                               | Designer          |                                      |
|                         |                                               | Robin Levien, RDI |                                      |