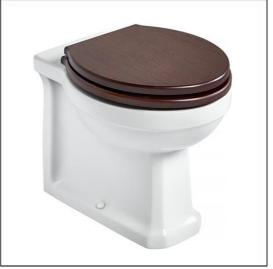

# ILLUSTRATED

| U4712<br>S3621 | Waverley back-to-wall toilet bowl with horizontal outlet<br>Conceala 2 4.5 or 6 litre cistern, single flush syphon,<br>bottom supply, internal overflow, alternative height plastic<br>flushbends, no lever |
|----------------|-------------------------------------------------------------------------------------------------------------------------------------------------------------------------------------------------------------|
| U0248<br>S4395 | Waverley toilet seat and cover, mahogany effect<br>Traditional flushing lever extended, chrome plated                                                                                                       |
|                |                                                                                                                                                                                                             |

# ILLUSTRATED PRODUCT DETAILS

| Weights   |                     | Finishes       |                     |  |
|-----------|---------------------|----------------|---------------------|--|
| U4712     | 19.50 KG            | U4712          | White (01)          |  |
| S3621     | 3.00 KG             |                |                     |  |
| U0248     | 3.00 KG             | S3621          | Neutral / No Finish |  |
| S4395     | 1.32 KG             |                | (67)                |  |
| Materials |                     | U0248          | Mahogany Effect     |  |
| U4712     | Vitreous China      |                | (GC)                |  |
| S3621     | Plastic             | S4395          | White (01)          |  |
| U0248     | Solid Wood          |                |                     |  |
| S4395     | Chrome Plated Metal |                |                     |  |
|           |                     | Capacity       | apacity             |  |
|           |                     | <b>S3621</b> 6 | 5.0 litres          |  |
|           |                     | Designer       |                     |  |