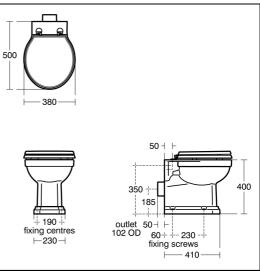

# ILLUSTRATED

| U4712<br>S3621 | Waverley back-to-wall toilet bowl with horizontal outlet<br>Conceala 2 4.5 or 6 litre cistern, single flush syphon,<br>bottom supply, internal overflow, alternative height plastic<br>flushbends, no lever |
|----------------|-------------------------------------------------------------------------------------------------------------------------------------------------------------------------------------------------------------|
| U0248<br>S4395 | Waverley toilet seat and cover, mahogany effect<br>Traditional flushing lever extended, chrome plated                                                                                                       |
|                |                                                                                                                                                                                                             |

# ILLUSTRATED PRODUCT DETAILS

| Weights   |                     | Finishes       |                     |  |
|-----------|---------------------|----------------|---------------------|--|
| U4712     | 19.50 KG            | U4712          | White (01)          |  |
| S3621     | 3.00 KG             |                |                     |  |
| U0248     | 3.00 KG             | S3621          | Neutral / No Finish |  |
| S4395     | 1.32 KG             |                | (67)                |  |
| Materials |                     | U0248          | Mahogany Effect     |  |
| U4712     | Vitreous China      |                | (GC)                |  |
| S3621     | Plastic             | S4395          | White (01)          |  |
| U0248     | Solid Wood          |                |                     |  |
| S4395     | Chrome Plated Metal |                |                     |  |
|           |                     | Capacity       | apacity             |  |
|           |                     | <b>S3621</b> 6 | 5.0 litres          |  |
|           |                     | Designer       |                     |  |