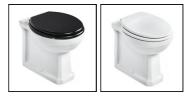

# OPTIONS

| U0118 | Waverley toilet seat and cover, normal close, white       |  |  |
|-------|-----------------------------------------------------------|--|--|
| S4300 | Panekta outlet connector to convert horizontal outlet wcs |  |  |
|       | to S or turned P trap                                     |  |  |
| S4305 | Panekta outlet connector to convert horizontal outlet wcs |  |  |
|       | to P trap                                                 |  |  |

#### **FINISH OPTIONS**

(GC) Mahogany Effect

(GB) Black

Standards

WC bowl to BS EN 997 & BS EN 33

**Special Notes** 

WC screwed to floor with screws provided.