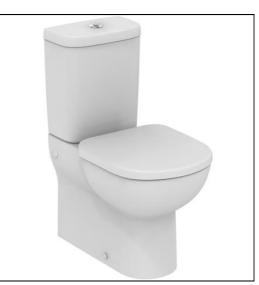

# Tempo Short Projection Close Coupled Back-to-Wall Toilet

# **ILLUSTRATED**

| T3287   | Tempo short projection close coupled back-to-wall toilet bowl with horizontal outlet and isolation access                |  |
|---------|--------------------------------------------------------------------------------------------------------------------------|--|
| T4271   | Tempo close coupled delay fill 4/2.6 litre cistern, dual flush<br>push button valve, bottom supply and internal overflow |  |
| T6799   | Tempo toilet seat and cover for short projection bowls, slow close                                                       |  |
| OPTIONS |                                                                                                                          |  |