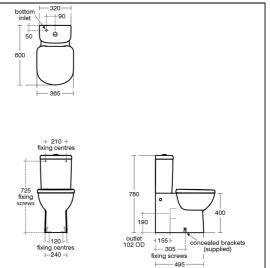

### **Special Notes**

WC screwed to floor using concealed brackets (supplied) and cistern screwed to wall. Access to the water inlet isolation valve can be gained through the side access hole.

Robin Levien, RDI