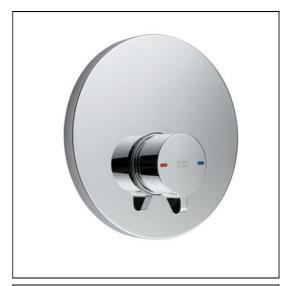

## **ILLUSTRATED**

B8265 Avon 21 self closing push button shower with concealing

plate, variable temperature control