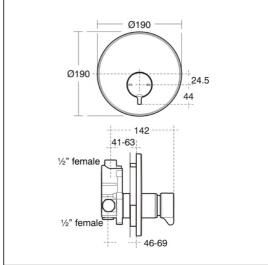

## **ILLUSTRATED**

B8265 Avon 21 self closing push button shower with concealing

plate, variable temperature control

#### **ILLUSTRATED PRODUCT DETAILS**

Weights

B8265 2.86 KG

B8265 **Materials** 

Chrome Plated Brass B8265

**Special Notes** 

Consideration should be given to safe hot water delivery and the use of an appropriate temperature reduction device, please see A5900AA (for use with 15mm pipework) or A5901AA (for use with 22mm pipework). Flow rate 6 litres per minute @ 1 bar.