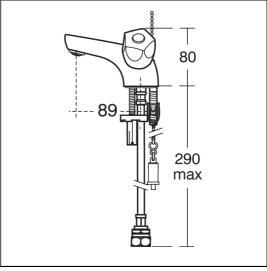

# Sandringham 21 Washbasin Mixer 1 TH Weighted Chain & Plug

## **ILLUSTRATED**

**B9869** Sandringham 21 washbasin mixer 1 taphole with weighted chain & plug waste

## **ILLUSTRATED PRODUCT DETAILS**

Weights Finishes

**B9869** 1.49 KG **B9869** Chrome (AA)

Materials

**B9869** Chrome Plated Brass Flow rates

**B9869** 4.8 Litres per minute @ 3

bar pressure

#### **Special Notes**

Suitable for balanced supplies high or low pressure. Inlets with flexible hoses and connections for 15mm copper tails. Consideration should be given to safe hot water delivery and the use of an appropriate temperature reduction device see S7435AA. Water saving can be achieved by use of a flow regulators such as L6935NU to deliver maximum of 4 Litres per minute.

For use with wastes that accept a chain to their plug E.G. S8800AA