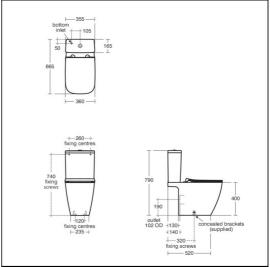

### **Standards**

WC bowl to BS EN 997 & BS EN 33

# **Special Notes**

WC screwed to floor using concealed brackets (supplied) and cistern screwed to wall.