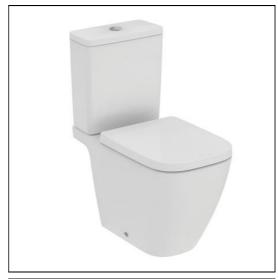

# Ideal Standard i.life B Close Coupled WC Bowl

## **ILLUSTRATED**

**E2609** Ideal Standard i.life B close coupled wc bowl with

horizontal outlet and rimls+ technology

i.life A & B close coupled cistern 4/2.6 litre dual flush valve

bottom supply and internal overflow