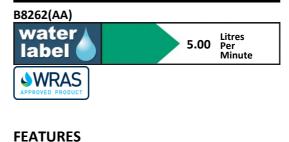

Plated Brass Flow rates B8262 5

5 Litres per minute @ 3 bar pressure

Fitted with 5 Litres per minute regulated outlet with optional outlet 8.5 Litre per minute @ 0.1 bar.