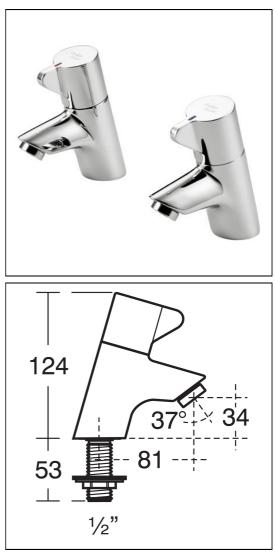

## ILLUSTRATED

**B8262** (TP5) Piccolo 21 inclined ½" washbasin pillar taps, lever operated, dual hot and cold indices, anti-vandal water saving nozzle

### ILLUSTRATED PRODUCT DETAILS

| Weights   |                   |
|-----------|-------------------|
| B8262     | 1.60 KG           |
| Materials |                   |
| B8262     | Chrome Plated Bra |