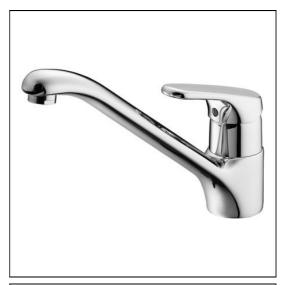

# Sandringham Sink 1 Taphole Mixer, Single Lever Swivel spout

# **ILLUSTRATED**

B4449

Sandringham sink mixer 1 hole, lever operated with single flow swivel spout

**Finishes** 