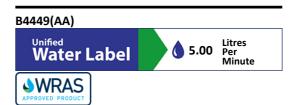

# **ILLUSTRATED PRODUCT DETAILS**

Weights

**B4449** 2.08 KG

B4449

Chrome (AA)

**Materials** 

**B4449** Chrome Plated Brass

Flow rates

**B4449** 5 Litres per minute @ 3 bar pressure

#### **Standards**

WRAS approved