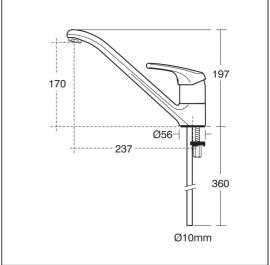

# **ILLUSTRATED PRODUCT DETAILS**

Weights

**B4449** 2.08 KG

B4449

Chrome (AA)

**Materials** 

**B4449** Chrome Plated Brass

Flow rates