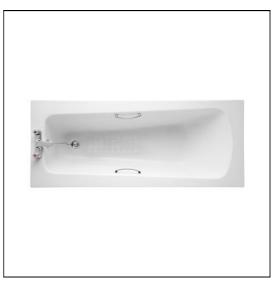

# Sandringham 21 Water Saving Bath 170cm x 70cm 2 Tapholes With Handgrips And Tread Pattern

#### **ILLUSTRATED** Sandringham 21 170cm x 70cm 2 taphole water saving E0288 bath with chrome plated handgrips and tread pattern B9870 Sandringham 21 2 hole bath filler Sandringham 21 front bath panel 170cm S1019 S1020 Sandringham 21 end bath panel 70cm **S8970** Trap 1½" plastic P with 75mm seal, multi-purpose outlet suitable for plastic and BS copper pipe S8830 Waste 1½" bath chain and overflow, plastic plug A5901 TMV thermostatic mixing valve, 22mm