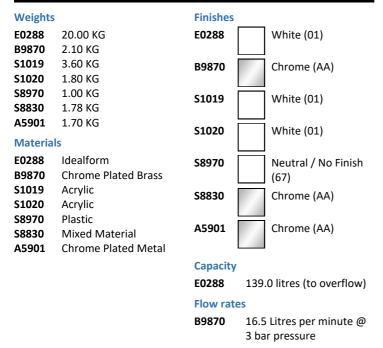

#### **ILLUSTRATED** Sandringham 21 170cm x 70cm 2 taphole water saving E0288 bath with chrome plated handgrips and tread pattern B9870 Sandringham 21 2 hole bath filler Sandringham 21 front bath panel 170cm S1019 S1020 Sandringham 21 end bath panel 70cm **S8970** Trap 1½" plastic P with 75mm seal, multi-purpose outlet suitable for plastic and BS copper pipe S8830 Waste 1½" bath chain and overflow, plastic plug A5901 TMV thermostatic mixing valve, 22mm

## **ACCREDITATIONS**

| 139.0 Litres            |
|-------------------------|
|                         |
| 16.50 Litres Per Minute |
|                         |