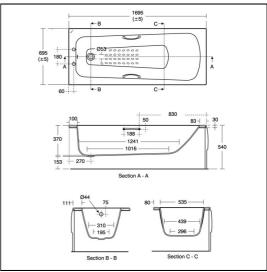

# Sandringham 21 Water Saving Bath 170cm x 70cm 2 Tapholes With Handgrips And Tread Pattern

#### **ILLUSTRATED** Sandringham 21 170cm x 70cm 2 taphole water saving E0288 bath with chrome plated handgrips and tread pattern B9870 Sandringham 21 2 hole bath filler Sandringham 21 front bath panel 170cm S1019 S1020 Sandringham 21 end bath panel 70cm **S8970** Trap 1½" plastic P with 75mm seal, multi-purpose outlet suitable for plastic and BS copper pipe S8830 Waste 1½" bath chain and overflow, plastic plug A5901 TMV thermostatic mixing valve, 22mm