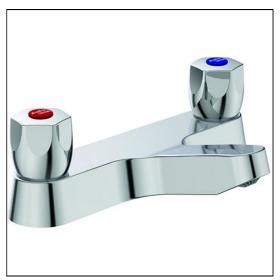

# Sandringham 21 2 Hole Bath Filler

## **ILLUSTRATED**

**B9870** Sandringham 21 2 hole bath filler