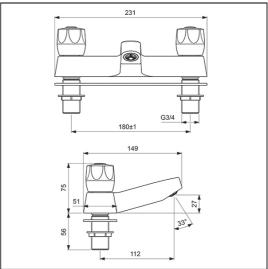

## **ILLUSTRATED PRODUCT DETAILS**

Weights

**B9870** 2.10 KG

**Materials** 

**B9870** Chrome Plated Brass

Flow rates

**Finishes** 

B9870

**B9870** 16.5 Litres per minute @

3 bar pressure

Chrome (AA)

#### **Special Notes**

Suitable for balanced/unbalanced supplies at high or low pressure. Inlets 3/4" BSP male coned for copper.

Consideration should be given to safe hot water delivery and the use of an appropriate temperature reduction device, please see A5900AA (for use with 15mm pipework) or A5901AA (for use with 22mm pipework. Unregulated mixed supply flow rate 18 litres per minute at 0.1 bar.