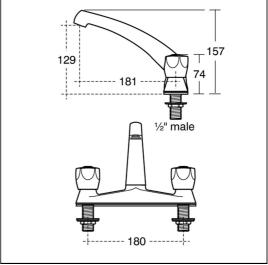

## **ILLUSTRATED**

**B9873** Sandringham sink filler 2 taphole dualflow, swivel spout

## **ILLUSTRATED PRODUCT DETAILS**

Weights

**B9873** 2.69 KG

Materials

**B9873** Chrome Plated Brass

Flow rates

**Finishes** 

B9873

B9873 10.5 Litres per minute @ 3 bar pressure

Chrome (AA)