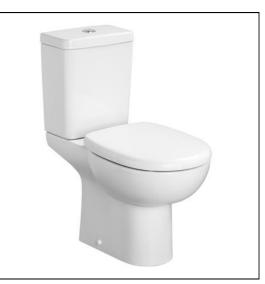

# ILLUSTRATED

| S3092 | Profile 21 WC pan close coupled with horizontal outlet       |
|-------|--------------------------------------------------------------|
| S3094 | Profile 21 close coupled cistern 4/2.6 litre dual flush push |
|       | button valve, bottom supply and internal overflow            |
| S4103 | Profile 21 seat and cover                                    |