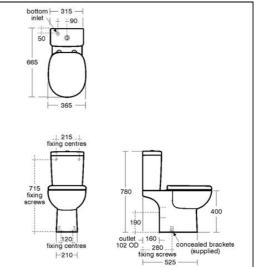

# ILLUSTRATED PRODUCT DETAILS

| Weights        |                      | Finishes          |       |            |
|----------------|----------------------|-------------------|-------|------------|
| S3092<br>S3094 | 17.59 KG<br>11.90 KG | S3092             |       | White (01) |
| S4103          | 2.80 KG              | S3094             |       | White (01) |
| Materials      |                      |                   |       |            |
| S3092          | Vitreous China       | S4103             |       | White (01) |
| S3094          | Vitreous China       |                   |       |            |
| S4103          | Plastic              | Capacity<br>S3094 | 6 lit | res        |

#### **Special Notes**

WC screwed to floor & cistern screwed to wall.