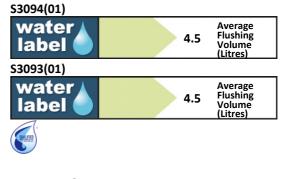

# ILLUSTRATED

| S3092 | Profile 21 WC pan close coupled with horizontal outlet       |
|-------|--------------------------------------------------------------|
| S3094 | Profile 21 close coupled cistern 4/2.6 litre dual flush push |
|       | button valve, bottom supply and internal overflow            |
| S4103 | Profile 21 seat and cover                                    |

# **OPTIONS**

| S3093 | Profile 21 close coupled cistern, 6/4 litre dual flush push button valve bottom supply and internal overflow |
|-------|--------------------------------------------------------------------------------------------------------------|
| S4102 | Profile 21 seat and cover, slow close                                                                        |
| S4305 | Panekta outlet Connector, finned pattern to convert horizontal outlet WCs to P trap                          |
| S4300 | Panekta outlet Connector, finned pattern to convert horizontal outlet WCs to S or turned P trap              |