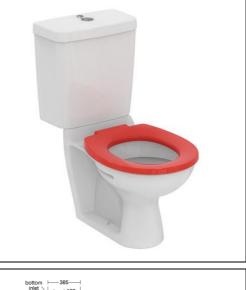

## Contour 21 Close Coupled/BTW WC Pan 355mm High

### **ILLUSTRATED**

| S3047 | Contour 21 schools 355mm back to wall and close coupled WC bowl with horizontal outlet                                          |
|-------|---------------------------------------------------------------------------------------------------------------------------------|
| S3064 | Contour 21 schools close coupled 6 litre cistern, push button valve, bottom supply, internal overflow and secure cover fastener |
| S4059 | Contour 21 toilet seat only for 355mm high bowls, bottom fixing hinges                                                          |
| S9101 | Domex screws (pair)                                                                                                             |