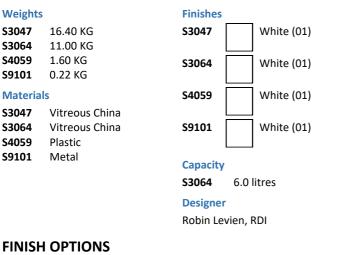

### **ILLUSTRATED**

| S3047 | Contour 21 schools 355mm back to wall and close coupled WC bowl with horizontal outlet                                          |
|-------|---------------------------------------------------------------------------------------------------------------------------------|
| S3064 | Contour 21 schools close coupled 6 litre cistern, push button valve, bottom supply, internal overflow and secure cover fastener |
| S4059 | Contour 21 toilet seat only for 355mm high bowls, bottom fixing hinges                                                          |
| S9101 | Domex screws (pair)                                                                                                             |