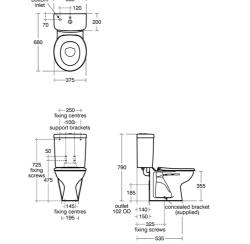

# Contour 21 Close Coupled/BTW WC Pan 355mm High

WC screwed to floor and cistern screwed to wall

E: info@idealspec.co.uk | T: 0870 122 8822 | F: 0870 122 8282 | www.idealspec.co.uk

Ideal Standard (UK) Ltd. makes every effort to ensure that the information provided on its website is accurate. However, we cannot guarantee this, and accept no liability for any information or advice given via its website.