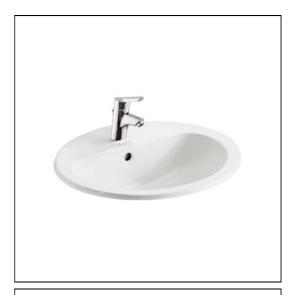

# Orbit 21 55cm Countertop Washbasin 1 Taphole With overflow

## **ILLUSTRATED**

S2486 Orbit 21 countertop washbasin 55cm 1 taphole with

overflow

S8910 Trap 1¼" plastic bottle, 75mm seal, multi-purpose outlet