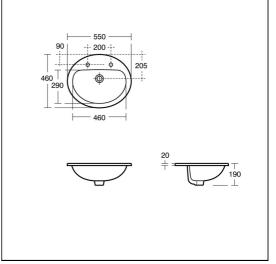

## **ILLUSTRATED PRODUCT DETAILS**

| Sizes                       |                        | Finishes                       |
|-----------------------------|------------------------|--------------------------------|
| S2486                       | w:550 x d:460          | <b>S2486</b> White (01)        |
| Weights<br>\$2486<br>\$8910 | 9.10 KG<br>0.20 KG     | S8910 Neutral / No Finish (67) |
| Materia<br>\$2486<br>\$8910 | Vitreous China Plastic | Capacity S2486 5.2 litres      |