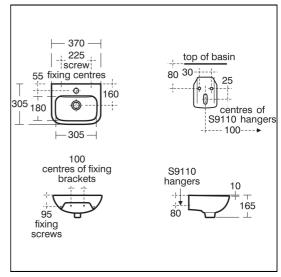

#### ILLUSTRATED PRODUCT DETAILS

| Sizes                                                       |                                                       | Finishes                                                 |
|-------------------------------------------------------------|-------------------------------------------------------|----------------------------------------------------------|
| S2122                                                       | w:370 x d:310                                         | <b>S2122</b> White (01)                                  |
| Weights<br>\$2122<br>\$9110<br>A6697<br>\$8810              | 8.20 KG<br>0.24 KG<br>2.10 KG<br>0.04 KG              | S9110 Neutral / No Finish (67)  A6697 Chrome (AA)        |
| S8900 0.54 KG  Materials  S2122 Vitreous China  S9110 Metal |                                                       | \$8810 White (01) \$8900 Chrome (AA)                     |
| A6697<br>S8810<br>S8900                                     | Chrome Plated Brass<br>Plastic<br>Chrome Plated Metal | Capacity<br>S2122 4.5 litres                             |
|                                                             |                                                       | Flow rates  A6697 3.9 Litres per minute @ 3 bar pressure |
|                                                             |                                                       | Designer<br>Robin Levien, RDI                            |

## **Special Notes**

Recommended fixing heights (floor to front rim);

Nursery use 600mm

Infant use 700mm

Junior use 750mm

Senior/adult use 780-800mm.

Washbasin wall mounted using S9110 wall hangers and screwed to wall

using 2 screws (not supplied)