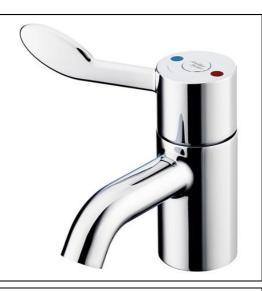

## ILLUSTRATED

A6698 (TP6) Contour 21+ 1 hole thermostatic basin mixer, single sequential lever with flexible tails

### ILLUSTRATED PRODUCT DETAILS

**Chrome Plated Brass** 

#### **Special Notes**

Single sequential lever for on/off operation and temperature control. Supplied with service valves which include isolators, strainers, check valves, flow regulators and 15mm compression connections. Temperature factory set to 40±1°C.