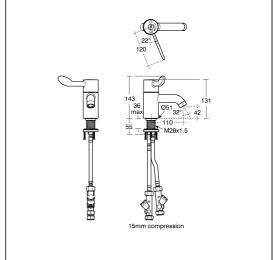

## ILLUSTRATED

A6698 (TP6) Contour 21+ 1 hole thermostatic basin mixer, single sequential lever with flexible tails

#### Weights

A6698

A6698 2.10 KG

A6698

Materials

A0098

**Finishes** 

Flow rates

A6698 3.9 Litres per minute @ 3 bar pressure

Chrome (AA)

#### **Special Notes**

Single sequential lever for on/off operation and temperature control. Supplied with service valves which include isolators, strainers, check valves, flow regulators and 15mm compression connections. Temperature factory set to 40±1°C.

Product will work on low pressure providing the flow regulatore is removed and replaced using a flow guide (A960191NU). Factory fitted 3.8 litre per minute flow regulator in an anti-vandal housing. 1.9 litre per minute eco spray outlet also supplied.

Both require 1 bar minimum pressure. Clamping ring with three fixing screws for securefix to the basin which will not come loose if correctly installed.