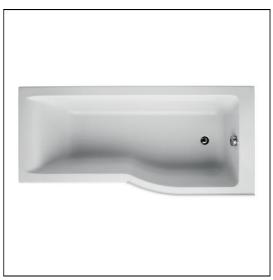

## ILLUSTRATED

| E1145 | Connect Air 170cm x 80cm Idealform Plus+ shower bath with no taphole, right hand |
|-------|----------------------------------------------------------------------------------|
| E1082 | Connect Air 170 front panel                                                      |
| E3169 | Unilux 70cm end panel                                                            |
| E1486 | Luxury bath pop-up waste and overflow                                            |
| E1137 | Connect Air Shower Bath Screen with Access Panel                                 |
| AE001 | TMV thormostatic mixing valve 22mm                                               |