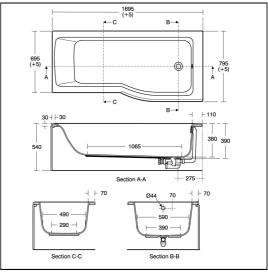

## ILLUSTRATED

| E1145 | Connect Air 170cm x 80cm Idealform Plus+ shower bath with no taphole, right hand |
|-------|----------------------------------------------------------------------------------|
| E1082 | Connect Air 170 front panel                                                      |
| E3169 | Unilux 70cm end panel                                                            |
| E1486 | Luxury bath pop-up waste and overflow                                            |
| E1137 | Connect Air Shower Bath Screen with Access Panel                                 |
| AE001 | TMV thormostatic mixing valve 22mm                                               |

## **ILLUSTRATED PRODUCT DETAILS**

| Weights                 |                                            | Finishes          |                            |  |
|-------------------------|--------------------------------------------|-------------------|----------------------------|--|
| E3169                   | 2.58 KG                                    | E1145             | White (01)                 |  |
| E1137<br>A5901          | 21.50 KG<br>0.60 KG                        | E1082             | <br>White (01)             |  |
| Material                | S                                          |                   |                            |  |
| E1145                   | Idealform Plus+                            | E3169             | White (01)                 |  |
| E1082<br>E3169<br>E1486 | Acrylic Acrylic Mixed Material             | E1486             | Chrome (AA)                |  |
| E1137<br>A5901          | Toughened Safety Glass Chrome Plated Metal | E1137             | Bright Silver (EO)         |  |
| A3301                   | Cilionie Flated Wetai                      | A5901             | Chrome (AA)                |  |
|                         |                                            | Capacity          |                            |  |
|                         |                                            | <b>E1145</b> 1    | 193.0 litres (to overflow) |  |
|                         |                                            | Designer          |                            |  |
|                         |                                            | Robin Levien, RDI |                            |  |