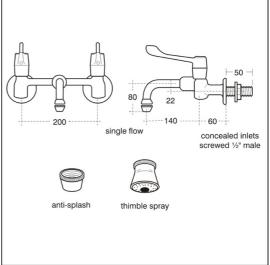

## **ILLUSTRATED**

**S8230** 

Markwik  $\frac{1}{2}$ " wall mounted mixer with single flow horizontal spout, anti-splash outlet, 150mm levers and concealed inlets

#### **Special Notes**

Brass body and valve with elastomeric seat and brass flow guide. Inlets screwed 1/2" BSP male. Consideration should be given to safe hot water delivery and the use of an appropriate temperature reduction device, please see A5900AA (for use with 15mm pipework) or A5901AA (for use with 22mm pipework).