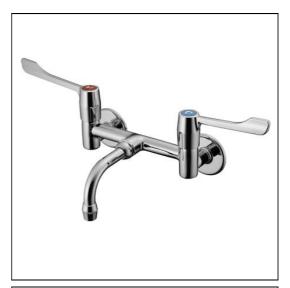

## **ILLUSTRATED**

**S8230** 

Markwik  $\frac{1}{2}$ " wall mounted mixer with single flow horizontal spout, anti-splash outlet, 150mm levers and concealed inlets

## **ILLUSTRATED PRODUCT DETAILS**

Weights

**Finishes** 

**S8230** 2.30 KG

S8230

Chrome (AA)

**Materials** 

\$8230 Chrome Plated Brass

#### **Special Notes**

Brass body and valve with elastomeric seat and brass flow guide. Inlets screwed 1/2" BSP male. Consideration should be given to safe hot water delivery and the use of an appropriate temperature reduction device, please see A5900AA (for use with 15mm pipework) or A5901AA (for use with 22mm pipework).