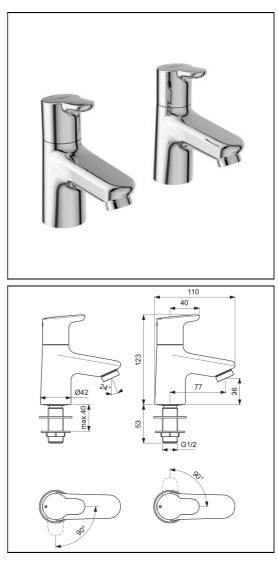

## Contour 21+ Basin Pillar Taps

## **Special Notes**

Suitable for balanced/unbalanced supplies. Inlets 1/2" BSP male, coned for copper. Pillar taps come supplied with brass back nuts. Consideration should be given to safe hot water delivery and the use of an appropriate temperature reduction device, please see A5900AA (for use with 15mm pipework) or A5901AA (for use with 22mm pipework). Flow rate without optional inlet limiter fitted is dependent on water pressure, with inlet tail flow limiter fitted the maximum flow rate is 4 litres per minute per tap at minimum 1 bar pressure.