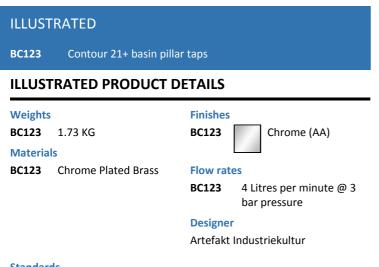

## Contour 21+ Basin Pillar Taps

## **Special Notes**

Suitable for balanced/unbalanced supplies. Inlets 1/2" BSP male, coned for copper. Pillar taps come supplied with brass back nuts. Consideration should be given to safe hot water delivery and the use of an appropriate temperature reduction device, please see A5900AA (for use with 15mm pipework) or A5901AA (for use with 22mm pipework). Flow rate without optional inlet limiter fitted is dependent on water pressure, with inlet tail flow limiter fitted the maximum flow rate is 4 litres per minute per tap at minimum 1 bar pressure.